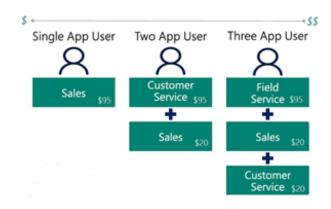

# **Licensing Made Easy**

The variety of licenses is also a major feature of the Microsoft Dynamics 365 model. From October 1, 2019, Dynamics 365 will move into a Plan to a A la carte sales motion model. In the example model shown in the graphic, a firm is seen purchasing a "base license" for a Dynamics 365 Customer Engagement module and then adds "attach license(s)" according to individual user needs.