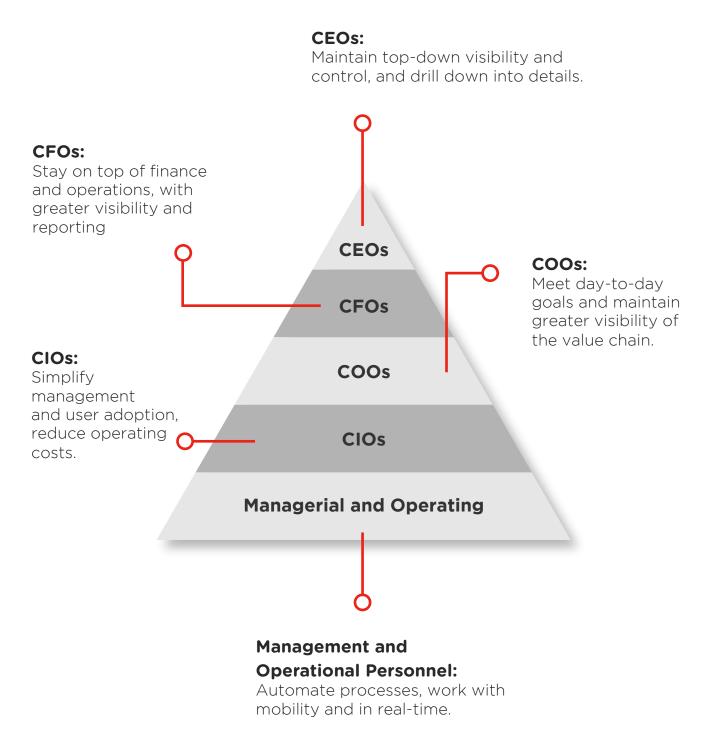

# Manage and simplify business operations at every level with Dynamics 365

### Ready-to-use, Flexible and Versatile

ERP (Finance and Operations) and CRM (Customer Engagement) are the two core systems within Microsoft Dynamics 365. Both product types are divided into several modules (as shown in the box below). With this comprehensive range of modules, Microsoft Dynamics 365 provides all the functionalities of a modern and intuitive IT system.