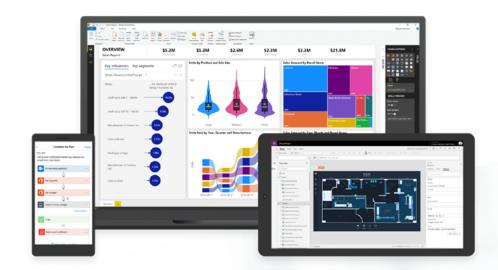

# **Networking with the Microsoft Power Platform**

An important aspect of the Dynamics 365 model is its focus on systems networking. Microsoft has moved away from standalone solutions to offer extensive interconnectivity. Dynamics 365 helps to boost productivity with an integrated application platform known as Microsoft Power Platform that combines Microsoft Flow, Power BI, and PowerApps.

#### **MICROSOFT FLOW**

Microsoft Flow is not limited to the networking of Dynamics 365 for Customer Engagement (CRM) and Dynamics 365 for Finance and Operations (ERP). It also integrates other systems such as SharePoint, Exchange, Office. Microsoft has provided a graphical user interface for setting up Flow and offers numerous templates that cover the most common business cases. These templates can be used and adapted to a company's specific needs. As such, users can quickly and easily create automatic workflows and network systems without programing knowledge.

#### **POWER BI**

Power BI (for Business Intelligence) enables users to easily carry out extensive and complex analysis and evaluations, drawing from their centralized Dynamics 365 database.. Results and reports are displayed graphically with simpleto-use tools for embedding in other Microsoft products, including on apps and web-based portals designed for clients, employees and third parties.

#### **POWERAPPS**

With Microsoft PowerApps, Microsoft lets you create and publish your own apps for your business and integrate them with some Microsoft applications. No deep programming knowledge is required to create PowerApps. Microsoft also provides a graphical user interface to ensure a quick introduction to the topic.