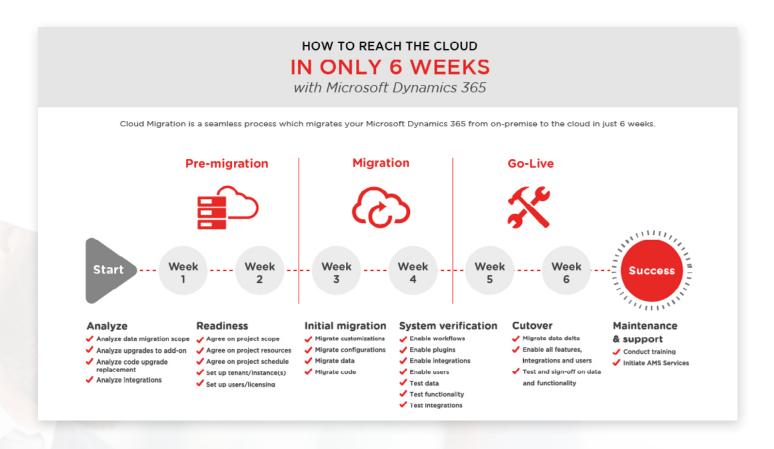

Cloud business tools like Dynamics 365 are supporting the private and public sectors to transition toward an integral digital future. Microsoft Azure, which supports Dynamics 365 business solutions, is the cloud service trusted by 95 percent of Fortune 500 companies. For more, see page 6.